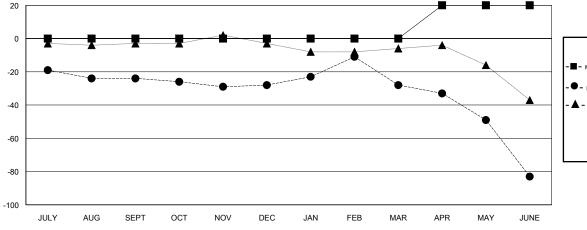

## GOALS AND ACTUAL NEW CLUBS CUMULATIVE

| -■- MEMBER GROWTH NET GOAL        |  |
|-----------------------------------|--|
| - ● - MEMBER GROWTH ACTUAL        |  |
| - ▲ - LAST YEAR MEMBERSHIP ACTUAL |  |
|                                   |  |
|                                   |  |
|                                   |  |